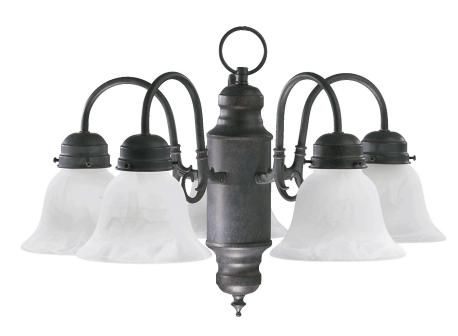

## **Traditional Chandelier** 6429-5-44

5 Light Traditional Oiled Bronze Chandelier

| Project:      |   |
|---------------|---|
| Location:     |   |
| Fixture Type: | : |
| Catalog #: _  |   |

| DETAILS            |                          |
|--------------------|--------------------------|
| FINISH:            | Toasted Sienna           |
| MATERIAL:          | Steel and Glass          |
| DIFFUSER MATERIAL: | Faux alabaster Alabaster |
| LOCATION:          | Dry Listed               |

| DIMENSIONS |        |
|------------|--------|
| DIAMETER:  | 20.00" |
| HEIGHT:    | 14.00" |
|            |        |
| SHADE      |        |
| DIAMETER:  | 6.00"  |
| HEIGHT:    | 4.50"  |

| LIGHT SOURCE          |                  |
|-----------------------|------------------|
| NUMBER OF SOCKETS:    | 5 Light          |
| SOCKET BASE:          | Medium Base Lamp |
| WATTAGE:              | 100 Watt         |
| CANDLE SLEEVE FINISH: | Toasted Sienna   |

| MOUNTING           |                     |
|--------------------|---------------------|
| MOUNTING LOCATION: | Ceiling Mounted     |
| CANOPY:            | H 1.00" x Dia 5.00" |
| CHAIN LENGTH:      | 8'                  |
| CHAIN FINISH:      | Toasted Seinna      |
| CORD LENGTH:       | 10'                 |
| CORD COLOR:        | Black               |
|                    |                     |